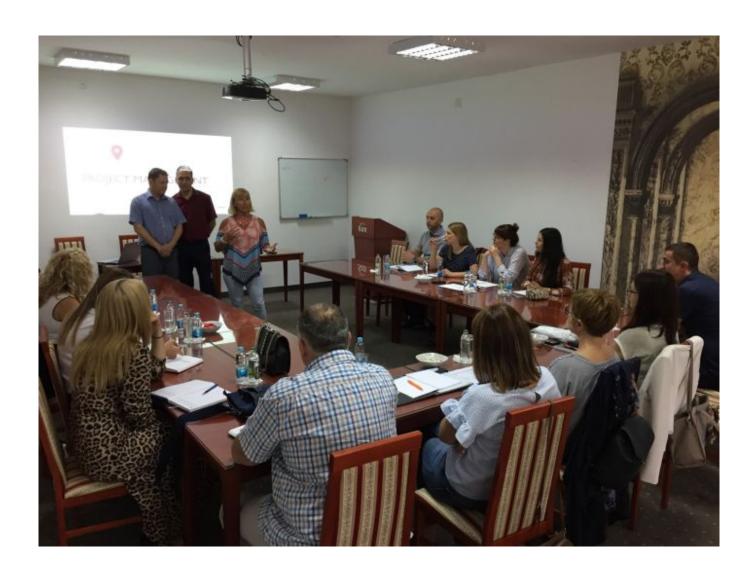

## Workshop within CILAP project: Project management

16.07.2019 20:43

The workshop with an objective to start education on project management was held on July 8-11 in Laktaši. The workshop was conducted by an expert from Lantmäteriet Mr. Kent Nilsson, Senior Technical Advisor at the International Services of Lantmäteriet.

The main goal is to learn one group of experts from both authorities involved within deferent projects about methods and tools to lead, manage and take care of projects within the geodetic authorities. The workshop was also attended by two representatives of the Ministry of Internal Affairs Republic of Srpska.

This is the first step of two planned trainings in this area with the main goal to give a overview of the most

essential parts of project management.

During the workshop the project model PPS (Practical Project Steering) used in the Lantmäteriet is presented in detail. Its settings, procedures, steps, decision points, the templates and content of the most important project documents and the manner of their creation were shown.