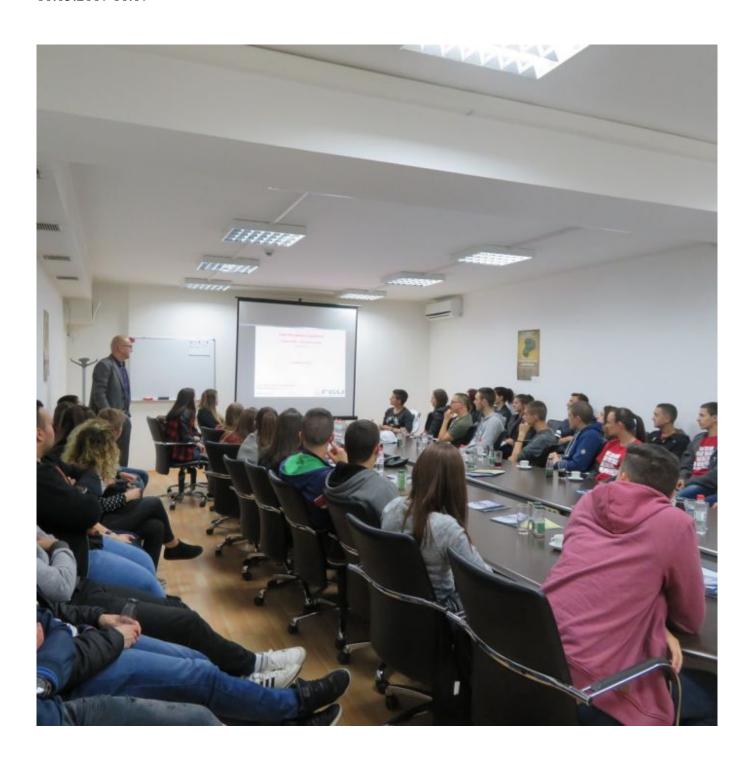

## VISIT OF STUDENTS FROM BRČKO SECONDARY TECHNICAL SCHOOL

10.05.2017 10:07

On 8 May 2017 third and fourth grade geodetic students from Brčko Secondary Technical School visited the Federal Administration for Geodetic and Real Property Affairs. The visit was organized in the annual school programme as a one- day excursion.

Mr. Denis Tabučić, a Geoinformatic sector employee, gave a presentation to the students and introduced them to the organisation and it's work, responsabilities of the Administration and it's current projects. Since most students are planning to continue their education at the Faculty of Civil Engineering- Geodetic Department, they found the presentation of Mr. Eldin Đonlagić, Assistant Director for Surveying, Land Consolidation and Mapping extremely useful and encouraging. He told the students what they could expect at the Faculty and listed important points that would help them in their future education.

Both students and teachers asked the speakers numerous questions, mainly about how the Cadastral sector functions, and especially about the Geoinformatic sector because this subject is not included in the school's curriculum.