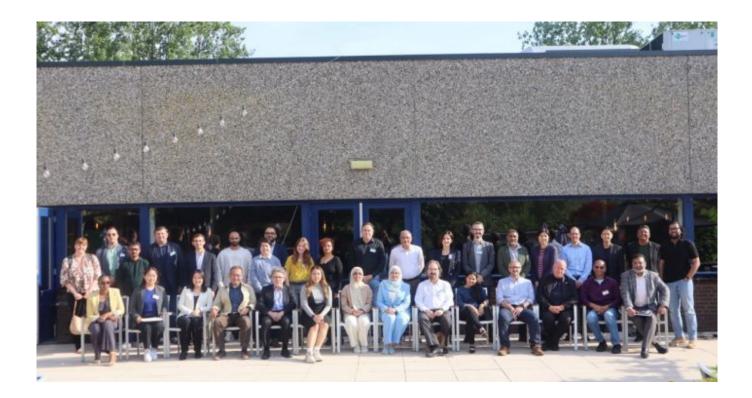

## Training on "Geospatial Knowledge Infrastructure" held in Rotterdam, Netherlands

16.05.2024 22:01

A three-day training program on "Geospatial Knowledge Infrastructure (GKI) for National Development" addressed key issues regarding the growth of geospatial knowledge, the impact of new technology ecosystems—including artificial intelligence, big data analysis, cloud computing, robotics, and drones—on user segments, and the role and relevance of the shift from data to knowledge in national development. Participants had the opportunity to learn about relevant practices and share experiences, all aimed at improving data management, promoting data sharing, interoperability, better decision-making, and adapting to new technologies.

Representatives from the Federal Administration for Geodetic and Real Property Affairs had the opportunity to attend the organized training in Rotterdam, Netherlands, from May 10 to 12, 2024. The training was attended by Ms. Jelena Zelić, Senior Advisor for NSDI and International Cooperation, and Mr. Jasmin Ćatić, Senior Associate for Geoportal NSDI FBiH. This engagement resulted in the awarding of appropriate certificates that confirm their active participation and contribution to the training.