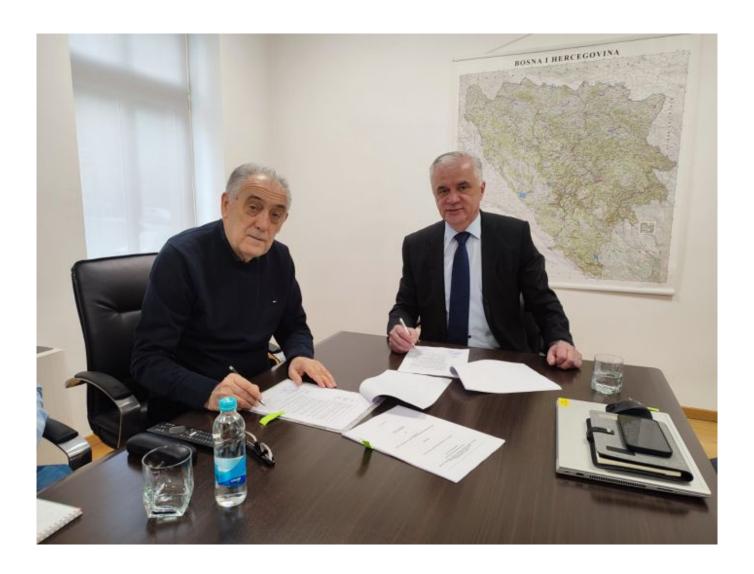

## THE CONTRACT ON CREATION OF A COMMON DATA MODEL OF THE LAND REGISTRY AND CADASTRE

19.04.2023 10:40

A Contract on creation of a common data model of the land registry and cadastre has been signed by Director, Mr. Željko Obradović and engaged consultant, Mr. Zdravko Galić in premises of the Federal Geodetic Administration on April 19, 2023. As a part of the project activities of the Real Estate Registration Project- Additional Financing, a "Feasibility study of new architecture and software for FBIH land registry and cadastre information system " was prepared during 2022, within which obstacles and weaknesses of the existing framework for the future system development were recognized.