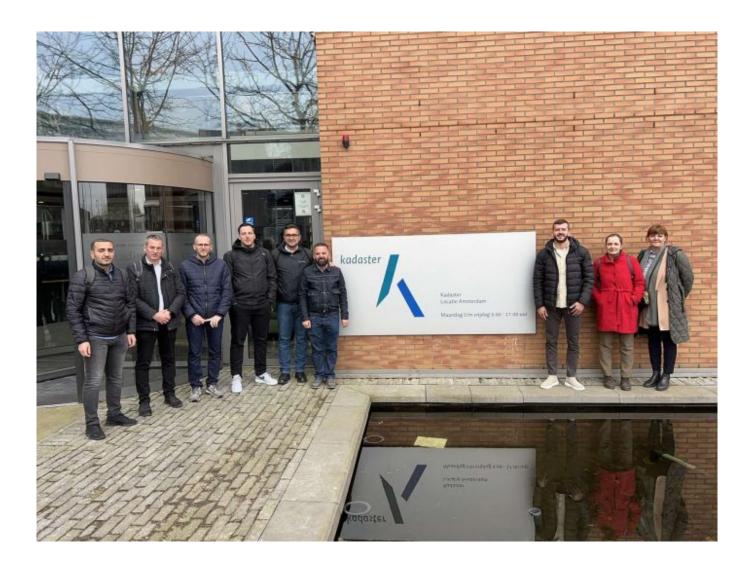

## Study visit to the Netherlands within the Spatial II project

03.04.2023 10:31

During the week of March 26-30, 2023 representatives of the Federal Administration for Geodetic and Real Property Affairs and the Kosovo Cadastre Agency went on a study trip and education to the Netherlands and also visited the headquarters of the Netherlands Agency for Cadastre, Land Registry and Mapping - *Kadaster* in Apeldoorn.

The study visit is part of the support of the Spatial II regional project, which relates to capacity building in the field of Spatial Data Infrastructure and Land Administration. Support activities are realized through regional workshops, study visits and local support missions by experts from the Netherlands Agency for Cadastre, Land Registry and Mapping - *Kadaster*.