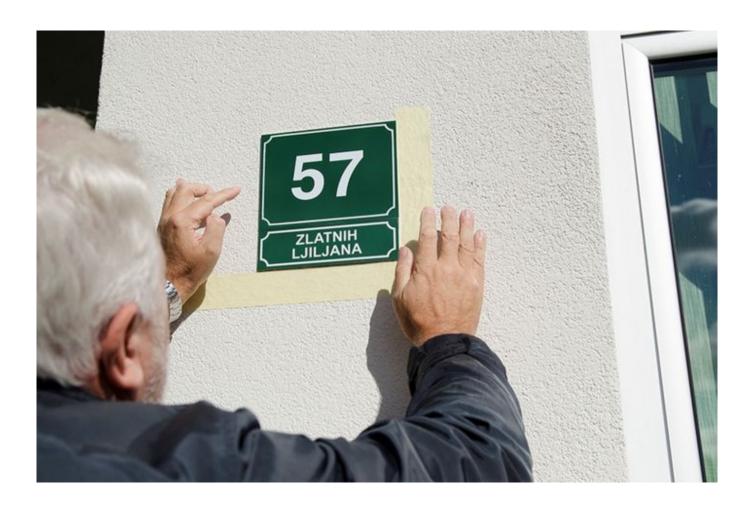

## SETTING UP THE FIRST HOUSE NUMBER IN THE MUNICIPALITY OF HADŽIĆI

31.10.2017 14:59

On 30th October 2017 by placing of a tile with house number 57 on the building of the New Elementary School "Hadžići", symbolically marked the beginning of the marking for the area of Municipality Hadžići.

The plate was set up by the mayor of the municipality, Mr. Hamdo Ejubović, who emphasized the importance of this project, both for citizens and for certain state services (emergency aid, police, post office, etc.). Over the next period there will be over 11 500 plates with street names and house numbers on objects subjected to numbering. The plan is to do continuous marking of streets and settlements per inhabited place.