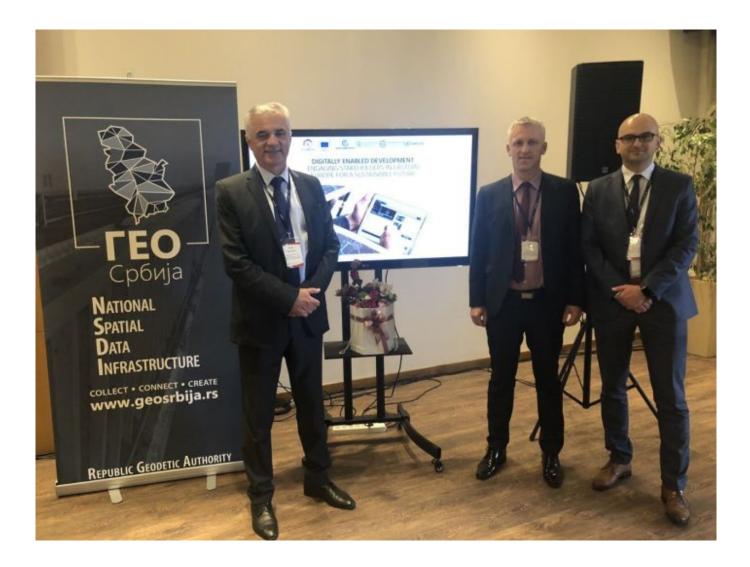

## Representatives of the Federal Geodetic Administration attended Conference ,,Digitally Enabled Development for a Sustainable Future in Eastern Europe''

20.09.2019 09:54

The International Conference ""Digitally Enabled Development for a Sustainable Future in Eastern Europe" hosted by Republic Geodetic Authority in cooperation with the JRC, World Bank, FAO, UNGGIM and UNECE, was held in Vrdnik, Serbia on 18-20 September.

The presentation on behalf the Federal Administration for Geodetic and Real Property Affairs entitled "Digital transformation- experiences from the Federation of Bosnia and Herzegovina" was held by Mr. Nedžad Pašalić Assistant Director for Geoinformatics, and on behalf of the Federal Geodetic Administration attended Director, Mr. Željko Obradović and Expert Associate in Geoinformatics Sector, Mr. Denis Tabučić.