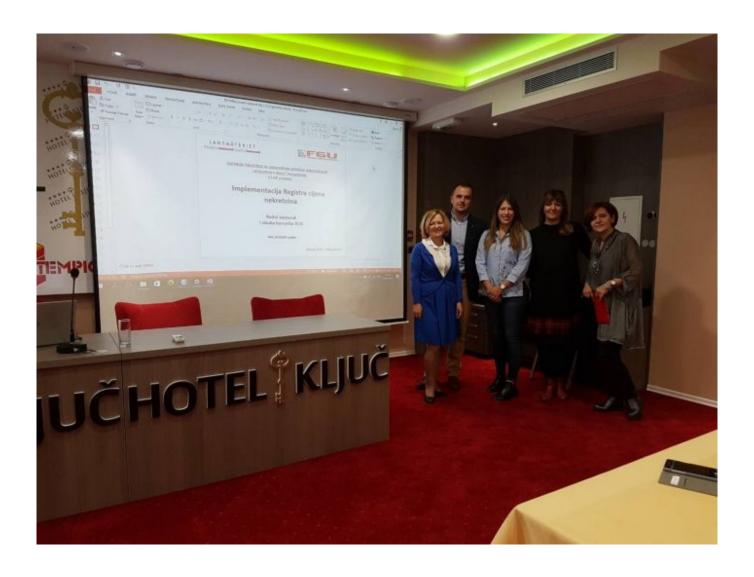

## PRESENTATION OF THE SALES PRICE REGISTER APPLICATION TO THE REPRESENTATIVES OF THE MUNICIPALITIES OF KLJUČ, SANSKI MOST AND CITY OF BIHAĆ

28.09.2017 09:07

In order to start with the preparatory activities for inclusion in the Sales Price Register implementation on 26 September 2017, the training was held for representatives of municipalities of Ključ, Sanski Most and City of Bihać, after they expressed interest. The meeting was attended by the members of Commission for property valuation and representatives of the FBiH Tax Administration.

After the introductory meeting and presentation of the Sales Price Register benefits, application and examples of data collection using Minutes of municipal commission have been presented, and training on data entry in SPR application was conducted. At the meeting, following activities, which include a preparatory phase and establishment of Sales Price Register in these municipalities were agreed.