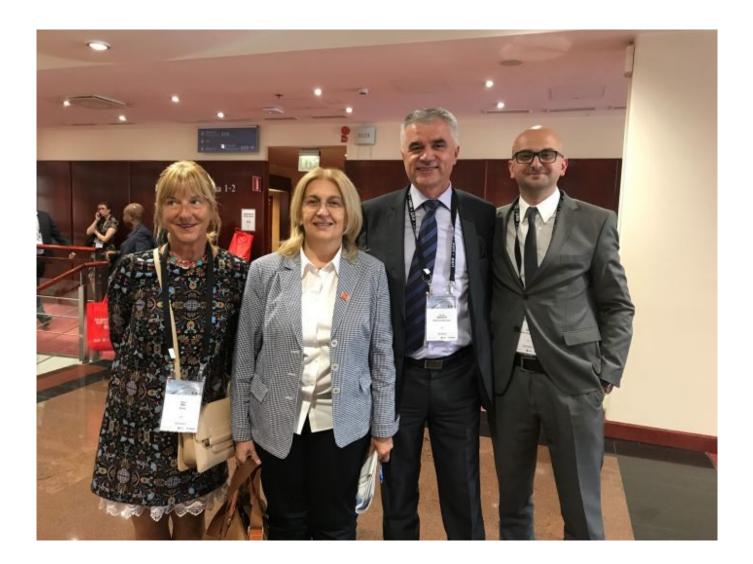

## PRESENTATION OF EXPERT PAPER AT FIG CONFERENCE 2017

01.06.2017 13:09

Representatives of FGA and CILAP with Presedent of FIG Ms. Chryssy Potsiou

Presentation of expert paper "Implementation of Client Oriented Cadastral Services, the Federation of BH experience and lessons learned" was held during the annual FIG conference held in Helsinki, Finland. The expert paper is authored by Mr. Željko Obradović, Mr. Nedžad Pašalić and Mr. Denis Tabučić.