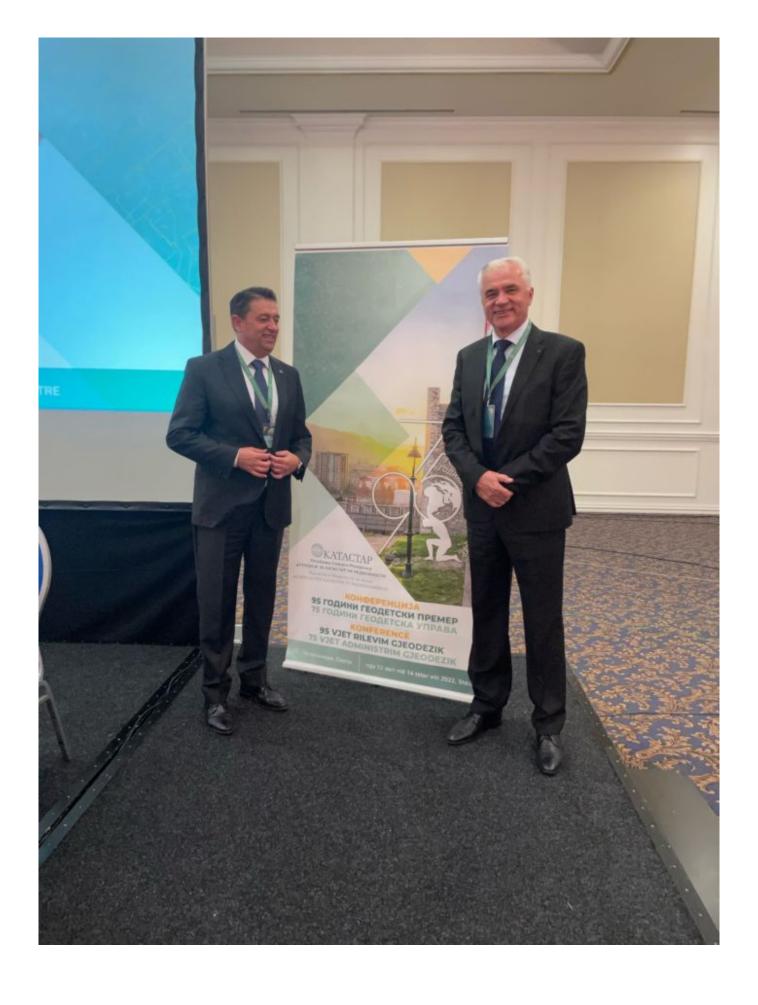

Mr. Željko Obradović, Director of the Federal Geodetic Administration attended the Conference on behalf of the Administration.

Galleria Galleria.run('#gallery-1', { width: 'auto', height: 500, transition: 'fade', initialTransition: 'undefined', clicknext: false, showImagenav: true, showCounter: true, lightbox: false, imageCrop: false, imageMargin: 0, imagePan: false, carousel: true, carouselSpeed: 200, carouselSteps: 'auto', pauseOnInteraction: true, show: 0, showInfo: true, thumbnails: true, thumbCrop: true, thumbMargin: 0, thumbQuality: true, easing: 'galleria', transitionSpeed: 400, popupLinks: false, preload: 2, debug: true, queue: true, imagePosition: 'center', maxScaleRatio: 0, swipe: true, fullscreenDoubleTap: true, layerFollow: true, imageTimeout: 30000, fullscreenCrop: 'landscape', fullscreenTransition: 'undefined', touchTransition: 'undefined', keepSource: false, trueFullscreen: true, responsive: true, wait: 5000, idleMode: true, idleTime: 3000, idleSpeed: 200, thumbDisplayOrder: true, maxVideoSize: 'undefined', videoPoster: true, thumbPosition: 'center' });