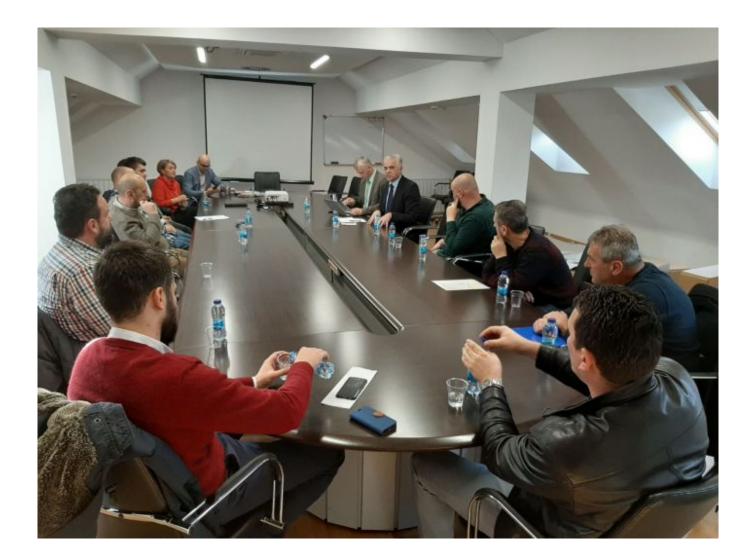

## Handover of the geodetic equipment in the Federal Administration for Geodetic and Real Property Affairs

10.12.2019 08:36

Handover of the geodetic equipment in the Federal Administration for Geodetic and Real Property Affairs was organized on 9 December 2019.

The public procurement procedure of geodetic equipment was successfully completed, which has been purchased for six geodetic and cadastral municipal services through joint financing, and authorized representatives of those six municipalities and cities (City of Zenica, City of Goradze, Municiplities of Grude, Bosanska Krupa, Maglaj and Vogosca) have signed the certification of equipment delivery, and took over the GNSS and TS equipment. For three municipalities were reserved GNSS, and for three municipalities the TS equipment.

The equipment was provided form the Real Estate Registration Project (RERP), which is funded by the World Bank's loans. The equipment was purchased in order to provide more efficient and better functioning of the geodetic and cadastral municipal services.