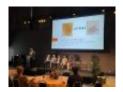

In the period from May 13 to 16, 2024, the 15th Geospatial World Forum (GWF) was held in Rotterdam, the Netherlands. On behalf of the Federal Geodetic Administration participated Mrs. Jelena Zelić and Mr.

Jasmin Ćatić. At the "National Mapping Summit" session, Mr. Jasmin Ćatić held a presentation on the topic "Digital transformation of the land administration sector in the Federation of Bosnia and Herzegovina", and presented key moments and milestones in this process from the aspect of the FGA.

Several hundred delegates from more than 70 countries of the world participated in this year's Forum, and a fair was organized where it was possible to see the latest technology when it comes to spatial data management.