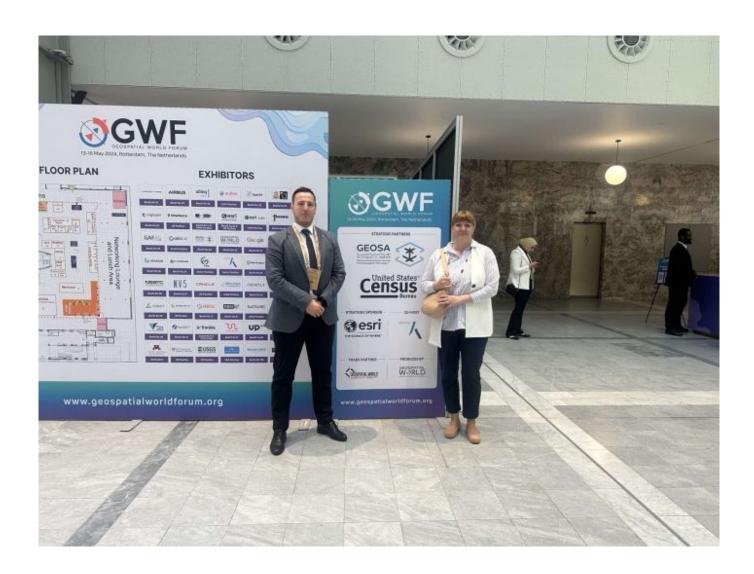

In the period from May 13 to 16, 2024, the 15th Geospatial World Forum (GWF) was held in Rotterdam, the Netherlands. On behalf of the Federal Geodetic Administration participated Mrs. Jelena Zelić and Mr.

Jasmin Ćatić. At the "National Mapping Summit" session, Mr. Jasmin Ćatić held a presentation on the topic "Digital transformation of the land administration sector in the Federation of Bosnia and Herzegovina", and presented key moments and milestones in this process from the aspect of the FGA.

Several hundred delegates from more than 70 countries of the world participated in this year's Forum, and a fair was organized where it was possible to see the latest technology when it comes to spatial data management.